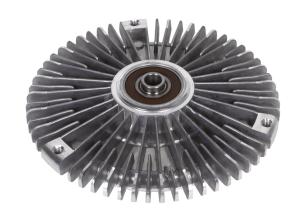

**FAN CLUTCHES** 

326

**RADIATOR FANS** 

588

**NEW** 

**EGR COOLERS** 

**56** 

# Matching fan clutches are also available in different types:

- Bimetallic
- Electromagnetic
- Pneumatic