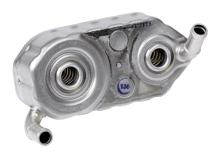

#### A WIDE RANGE OF COOLERS

**RADIATORS** 

3.123

**INTERCOOLERS** 

633

**OIL COOLERS** 

**251** 

A WIDE RANGE OF COOLERS