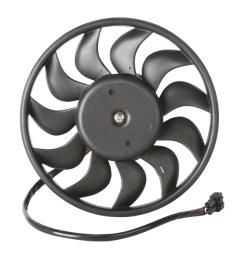

**FAN CLUTCHES** 

326

**RADIATOR FANS** 

588

**NEW** 

**EGR COOLERS** 

**56** 

#### NRF fan blades

- 68 SKUs, covering 95% of market demand in LCV and trucks
- Easy and quick installation
- In push and pull configuration
- Available untill EURO 6