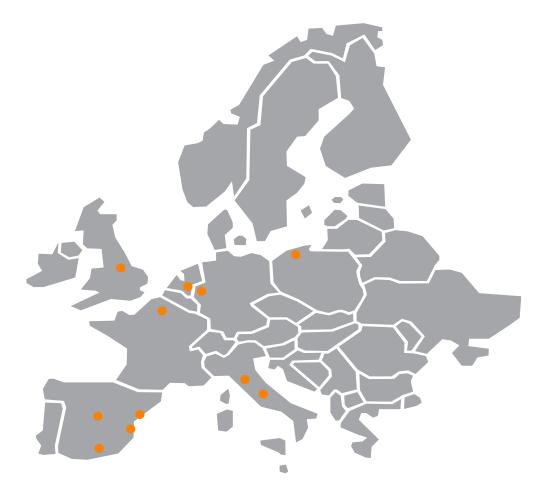

#### Reliable deliveries

- European deliveries guaranteed within 24h
- Network of 9 NRF owned distribution Centre's strategically located
- Strong, solid carton boxes
- Fast order handling, order placed till 17h30, delivered 'in night'
- Decentralized deliveries are possible