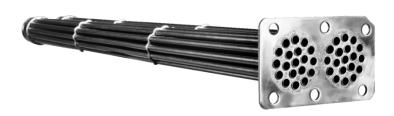

#### NRF cores

- Wide range of custom-made copper brass and aluminium cores
- Introduced direct supply from all 4 EU based production facilities offering 1 day lead time
- Invested in new brazing furnaces

#### NRF Bar Plate cores

- Single cores up to 200 mm deep
- Express lead-time reduced to 2 days
- All new optional hemmed fin for extended durability