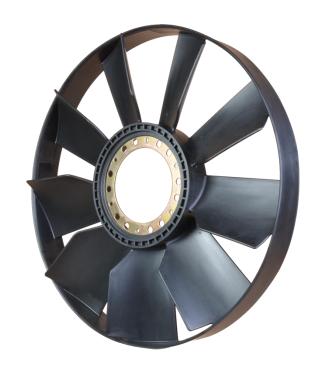

#### NRF fan blades

- 68 SKUs, covering 95% of market demand in LCV and trucks
- Easy and quick installation
- In push and pull configuration
- Available untill EURO 6

# Matching fan clutches are also available in different types:

- Bimetallic
- Electromagnetic
- Pneumatic